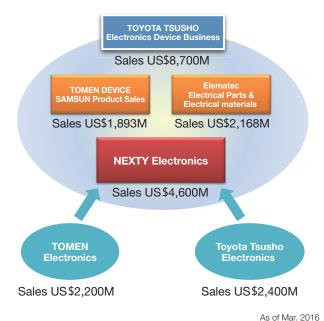

### **NEXTY Electronics Role in the Toyota Tsusho Group**

As a core company in Toyota Tsusho Group's electronics business, we will leverage the group's collective capabilities to lead the electronics industry.

# ~The largest in Japan, the world's largest electronics trading company in the automotive field~

**NEXTY's Strengths** 